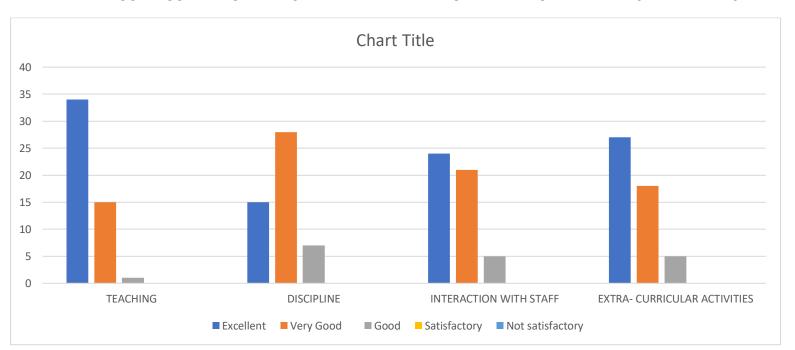

## 20th January 2020

TOTAL NO. OF PARENTS : 50

|                                | Excellent | Very Good | Good Satisfacto | ry Not sa | atisfactory |
|--------------------------------|-----------|-----------|-----------------|-----------|-------------|
| 1. TEACHING                    | 34        | 15        | 1               | 0         | 0           |
| 2. DISCIPLINE                  | 15        | 28        | 7               | 0         | 0           |
| 3. INTERACTION WITH STAFF      | 24        | 21        | 5               | 0         | 0           |
| 4. EXTRA- CURRICULAR ACTIVITIE | S: 27     | 18        | 5               | 0         | 0           |