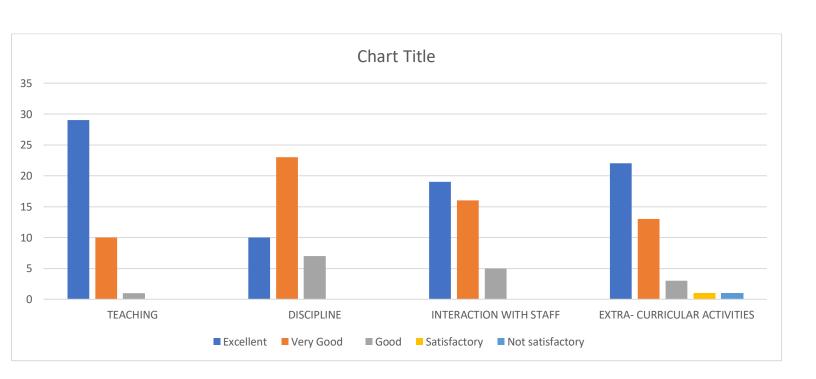

### PARENT FEEDBACK 2019-2020

Date: 14th October 2019

TOTAL NO. OF PARENTS: 40

|                                | Excellent | Very Good | Good Satisfactor | y Not sa | atisfactory |
|--------------------------------|-----------|-----------|------------------|----------|-------------|
| 1. TEACHING                    | 29        | 10        | 1                | 0        | 0           |
| 2. DISCIPLINE                  | 10        | 23        | 7                | 0        | 0           |
| 3. INTERACTION WITH STAFF      | 19        | 16        | 5                | 0        | 0           |
| 4. EXTRA- CURRICULAR ACTIVITIE | S: 22     | 13        | 3                | 1        | 1           |