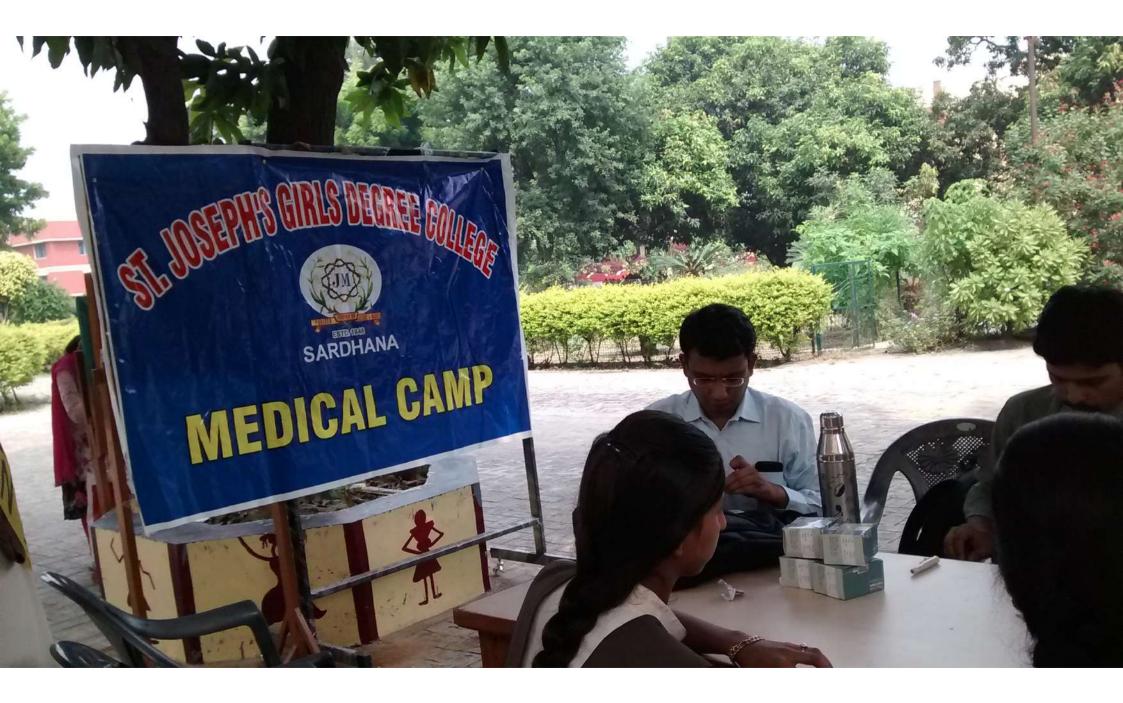

## Medical Cell / First Aid Unit members

## **Session 2021-22**

| Chairman :                            | Dr. Sr. Christina Louis | (Principal)                          |
|---------------------------------------|-------------------------|--------------------------------------|
| <b>Co-ordinator</b> : Dr. Nimisha Mal |                         | (Assist. Prof. Education deptt)      |
|                                       |                         |                                      |
| Members:                              | Mrs. Ranjana Singh      | (Lab Assist. Home Science deptt)     |
|                                       | Ms. Kavita              | (Assist. Prof. Commerce deptt)       |
|                                       | Dr. Rahat Parveen       | (Assist Prof. History deptt)         |
|                                       | Ms. Manu Sirohi         | (Sports Teacher)                     |
|                                       | Ms. Sheena              | (Lecturer, Drawing & Painting deptt) |
|                                       | Mrs. Salomi             | (Library Assist.)                    |